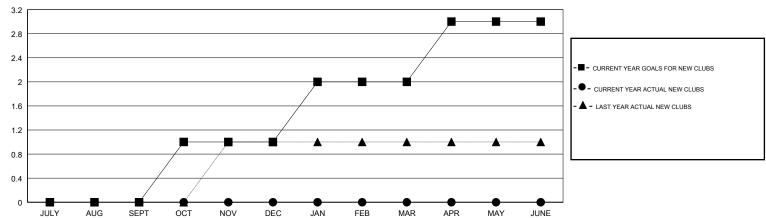

## **LOCATION CALIFORNIA HOWARD HUDSON GMT CA** Clubs Members RESULTS FOR 2017-2018 RESULTS FOR 2017-2018 NEW CLUB GOAL NEW CLUBS DROPPED CLUBS MEMBER GROWTH NET MEMBER GROWTH DROPPED QUARTER QUARTER GOAL ACTUAL MEMBERS ACTUAL (including transfers) 0 0 0 -20 56 67 JULY/AUG/SEPT JULY/AUG/SEPT 40 30 93 OCT/NOV/DEC OCT/NOV/DEC 0 0 0 0 1 30 JAN/FEB/MAR JAN/FEB/MAR 0 0 30 0 0 APR/MAY/JUNE APR/MAY/JUNE

## GOALS AND ACTUAL NEW CLUBS CUMULATIVE

| DROPPED CLUBS: 2  DROPPED MEMBERS |     | 33 CLUBS OF 63 ADDED 1 OR MORE<br>NEW MEMBERS | GENDER DISTI MALE FEMALE Women Percentage | RIBUTION<br>1,429 (70.95%)<br>585 (29.05%)<br>e Fiscal Year Goal: 26% |     |
|-----------------------------------|-----|-----------------------------------------------|-------------------------------------------|-----------------------------------------------------------------------|-----|
| DECEASED                          | 16  | CLICK HERE FOR CUMULATIVE                     | TOTAL FAMILY UNIT MEMBERS                 |                                                                       | 262 |
| CLUB CANCELLED                    | 39  | MEMBERSHIP DATA                               | FAMILY MEMBERS PAYING HALF 135            |                                                                       | 405 |
| OTHER                             | 105 |                                               |                                           |                                                                       |     |
| TOTAL                             | 160 |                                               |                                           |                                                                       |     |