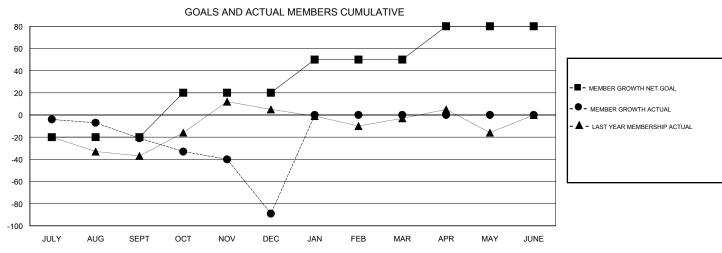

## **LOCATION CALIFORNIA HOWARD HUDSON GMT CA** Clubs Members RESULTS FOR 2017-2018 RESULTS FOR 2017-2018 NEW CLUB GOAL NEW CLUBS DROPPED CLUBS MEMBER GROWTH NET MEMBER GROWTH DROPPED QUARTER QUARTER GOAL ACTUAL MEMBERS ACTUAL (including transfers) 0 0 0 -20 56 67 JULY/AUG/SEPT JULY/AUG/SEPT 40 30 93 OCT/NOV/DEC OCT/NOV/DEC 0 0 0 0 1 30 JAN/FEB/MAR JAN/FEB/MAR 0 0 30 0 0 APR/MAY/JUNE APR/MAY/JUNE

## GOALS AND ACTUAL NEW CLUBS CUMULATIVE

| DROPPED CLUBS: 2  DROPPED MEMBERS |     | 33 CLUBS OF 63 ADDED 1 OR MORE<br>NEW MEMBERS | GENDER DISTI MALE FEMALE Women Percentage | RIBUTION<br>1,429 (70.95%)<br>585 (29.05%)<br>e Fiscal Year Goal: 26% |     |
|-----------------------------------|-----|-----------------------------------------------|-------------------------------------------|-----------------------------------------------------------------------|-----|
| DECEASED                          | 16  | CLICK HERE FOR CUMULATIVE                     | TOTAL FAMILY UNIT MEMBERS                 |                                                                       | 262 |
| CLUB CANCELLED                    | 39  | MEMBERSHIP DATA                               | FAMILY MEMBERS PAYING HALF 135            |                                                                       | 405 |
| OTHER                             | 105 |                                               |                                           |                                                                       |     |
| TOTAL                             | 160 |                                               |                                           |                                                                       |     |